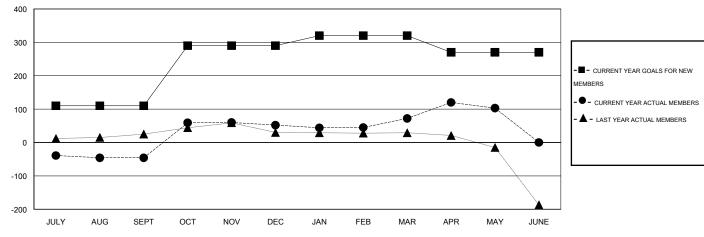

#### GOALS AND ACTUAL MEMBERS CUMULATIVE

| DROPPED CLUBS: 1 |     | 45 CLUBS OF 60 ADDED 1 OR MORE<br>NEW MEMBERS | GENDER DISTRIBUTION  MALE 2,036 (89.10%) |              |     |
|------------------|-----|-----------------------------------------------|------------------------------------------|--------------|-----|
| DROPPED MEMBERS  |     |                                               | FEMALE                                   | 249 (10.90%) |     |
| DECEASED         | 5   | CLICK HERE FOR HEALTH                         | FAMILY UNIT MEMBERS                      |              | 716 |
| CLUB CANCELLED   | 42  | ASSESSMENT DATA                               |                                          |              | 272 |
| OTHER            | 111 |                                               | HEAD OF HOUSEHOLD                        |              |     |
| TOTAL            | 158 |                                               | NON-HEAD OF HOUSEHOLD                    |              |     |