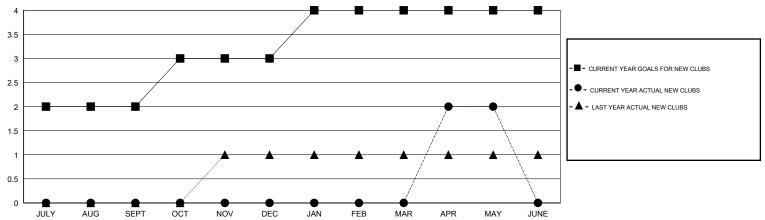

| 39                                  | 85                 | -46              |  |
| OCT/NOV/DEC           | 1                | 0         | 0                | 0                | OCT/NOV/DEC           | 180                | 125                                 | 27                 | 98               |  |
| JAN/FEB/MAR           | 1                | 0         | 0                | 0                | JAN/FEB/MAR           | 30                 | 32                                  | 12                 | 20               |  |
| APR/MAY/JUNE          | 0                | 2         | 0                | 2                | APR/MAY/JUNE          | -50                | 65                                  | 34                 | 31               |  |

#### GOALS AND ACTUAL NEW CLUBS CUMULATIVE



#### GOALS AND ACTUAL MEMBERS CUMULATIVE



| DROPPED CLUBS: 1 |     | 45 CLUBS OF 60 ADDED 1 OR MORE<br>NEW MEMBERS | GENDER DISTRIBUTION  MALE 2,036 (89.10%) |              |     |
|------------------|-----|-----------------------------------------------|------------------------------------------|--------------|-----|
| DROPPED MEMBERS  |     |                                               | FEMALE                                   | 249 (10.90%) |     |
| DECEASED         | 5   | CLICK HERE FOR HEALTH                         | FAMILY UNIT MEMBERS                      |              | 716 |
| CLUB CANCELLED   | 42  | ASSESSMENT DATA                               |                                          |              | 272 |
| OTHER            | 111 |